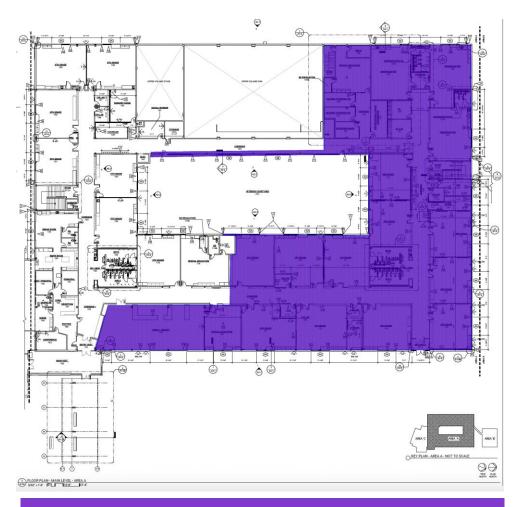

|                                       |
| CONSTRUCTION: PHASE 4 |                 |                                               |                                               |                                               | Start 6/1 End 7/31                    |
| COMPLETION            |                 |                                               |                                               |                                               | → <sup>7/31</sup>                     |

## SITE LOGISTICS

### **SITE LOGISTICS**

#### WESTBROOK ELEMENTARY





**Public Safety** 

Scheduled deliveries and routes





Exterior working hours in alignment with city ordinance 7-7

Being good neighbors



#### WESTBROOK ELEMENTARY



Construction Phase 1: 6/2/25 - 7/31/25



Construction Phase 2: 6/1/26 - 7/31/26

#### WESTBROOK ELEMENTARY



Construction Phase 3: 6/1/27 - 7/31/27 Construction Phase 4: 6/1/28 - 7/31/28

1 FLOOR PLAN - LOWER LEVEL - AREA B 3/32" = 1'-0" 0" 10'-8" 21'-4" 4 (2-1)

#### WESTBROOK ELEMENTARY









**Construction Phase 1** 6/2/25 – 7/31/25

**Construction Phase 2** 6/1/26 - 7/31/26

**Construction Phase 3** 6/1/27 - 7/31/27

**Construction Phase 4** 6/1/28 - 7/31/28

# THANK YOU