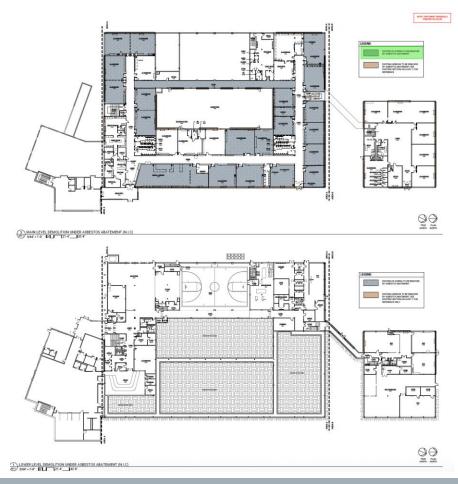

#### WESTBROOK ELEMENTARY

Construction Phase 3: 6/1/27 - 7/31/27 Construction Phase 4: 6/1/28 - 7/31/28

1 FLOOR PLAN - LOWER LEVEL - AREA B 3/32" = 1'-0" 0" 10'-8" 21'-4" 4 (2-1)